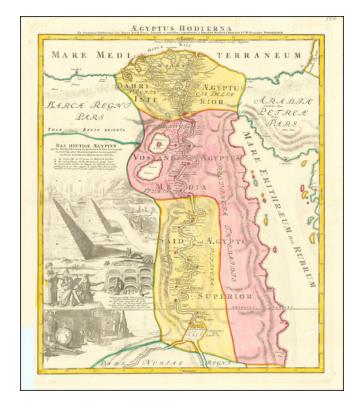

## **Description:**

Nice full color example of Homann's decorative map of Egypt.

Homann's map of Egypt is focused on the Nile River Valley from the Mediterranean to below the first cataract at the confluence of the White and Blue Nile.

Nearly a third of the map is engraved with fascinating scenes of the cataracts, the Sphinx, pyramids, various antiquities, scenes of embalming, and ancient furnaces.