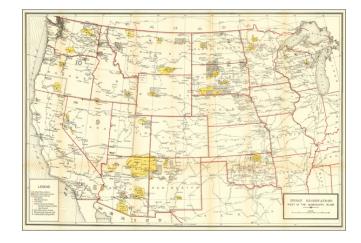

## **Indian Reservations West of the Mississippi River -- 1919**

**Stock#:** 62304

Map Maker: U.S. Geological Survey

**Date:** 1919

**Place:** Washington D.C. **Color:** Outline Color

**Condition:** VG+

**Size:** 38.5 x 25.5 inches

## **Description:**

Fine large format map illustrating the Indian Reservations West of the Mississippi River.

The map shows existing and former Native American reservations, supervisors districts, schools, hospitals, state boundaries, railroads, cities, and major towns.

A number of Railroad lines are also shown.

The map is apparently quite scarce, as this is the first time we have offered the map for sale.