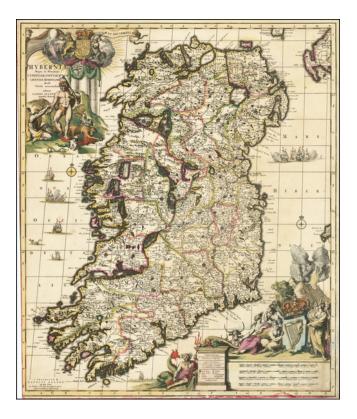

## Hyberniae Regni in Provincias Ultoniam, Connachiam, Lageniam, Momoniamq divisi Tabula Accuratisima editore Covens et Mortier Amstelo-Batavio

| Stock#:    | 62271  |
|------------|--------|
| Map Maker: | Allard |

### **Description:**

Rare Carel Allard map of Ireland, fabulously embellished with cartouches and scenes of the Spanish Armada surrounding the Island.

Includes two of the largest and most dramatic cartouches we have ever encountered on an Ireland map.