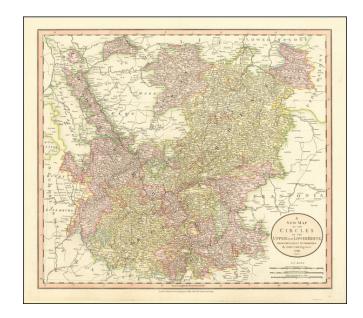

## A New Map of the Circles of the Upper and Lower Rhine... 1799.

Stock#: 62267 Map Maker: Cary

Date: 1799 Place: London

**Color:** Hand Colored

**Condition:** VG

**Size:** 20.5 x 18 inches

**Price:** SOLD

## **Description:**

Detailed map of the German Empire at the end of the 18th Century.

The map extends from the Baltic and the Gulf of Dantzig in the northeast to the Low Countries in the northwest and from the Republic of Venice in the Southwest to Belgrade in the Southeast.