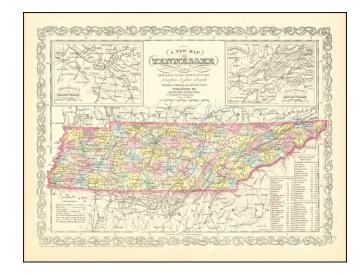

## A New Map Of Tennessee with its Roads and Distances from Place to Place, along the Stage & Steam Boat Routes...

**Stock#:** 62265 **Map Maker:** Desilver

**Date:** 1857

Place: Philadelphia Colored Hand Colored

## **Description:**

Scarce 1857 Desilver edition of this detailed and interesting map of Tennessee, hand colored by county and showing towns, rivers, lakes, railroads, roads, distances, forts, etc.

Tables of Steam Boat routes and distances. Insets of the area around Nashville and Knoxville.