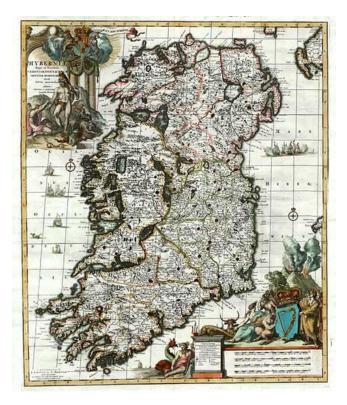

## Hyberniæ Regni in Provincias Ultoniam, Connachiam, Lageniam, Momoniamq divisi Tabula Accuratisima editore Covens et Mortier Amstelo-Batavio

- Stock#:6224Map Maker:Covens & Mortier
- Date:1701Place:AmsterdamColor:Hand ColoredCondition:VG+Size:23 x 20 inches

## **Description:**

A spectacularly detailed map of Ireland, fabulously embellished with cartouches and scenes of the Spanish Armada surrounding the Island. Includes two of the largest and most dramatic cartouches we have ever encountered on an Ireland map. A scarce example in gorgeous full color.