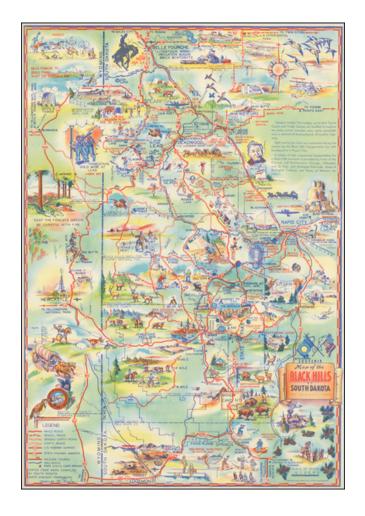

## Map of the Black Hills of South Dakota The Sunshine State

**Stock#:** 62235 **Map Maker:** Pyle

**Date:** 1940 circa **Place:** South Dakota

**Color:** Color **Condition:** VG

**Size:** 26 x 18 inches

Price: SOLD

#### Why Not Have a Real Vacation this Year in The Mountainous Black Hills of South Dakota

Decorative vintage pictorial map of the South Dakota Black Hills, published locally in the 1940s.

Attractive tourist promotional pictorial map by K. Pyle.

We have seen another example copyrighted "1940 | R.L. Bronson Sturgis, S.D."