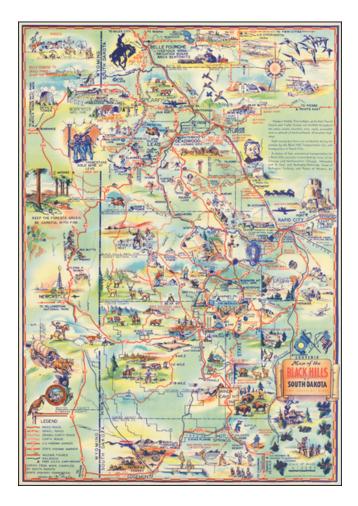

## Map of the Black Hills of South Dakota The Sunshine State

| Stock#:<br>Map Maker: | 62234<br>Pyle  |
|-----------------------|----------------|
| Date:                 | 1940           |
| Place:                | South Dakota   |
| Color:                | Color          |
| <b>Condition</b> :    | VG+            |
| Size:                 | 26 x 18 inches |
| Price:                | SOLD           |

### **Description:**

### Why Not Have a <u>Real Vacation</u> this Year in The Mountainous Black Hills of South Dakota

Decorative vintage pictorial map of the South Dakota Black Hills, published locally in the 1940s.

Attractive tourist promotional pictorial map by K. Pyle.

We have seen another example copyrighted "1940 | R.L. Bronson Sturgis, S.D."