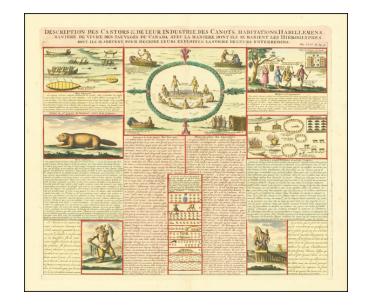

## Description Des Castors De Leur Industri Des Canots Habitations Habillemens Maniere De Viver Des Sauvages Canada . . .

**Stock#:** 62223 **Map Maker:** Chatelain

**Date:** 1720

Place: Amsterdam Colored Hand Colored

## **Description:**

Interesting group of views and scenes depicting native life in Canada, including indigenous boats, a Beaver, European and Inuit fishermen and scenes from daily life.

This group of illustrations and others like it are characteristic of the marvelous engraving work which distinguishes Chatelain's *Atlas Historique* as on of the great works of its kind.