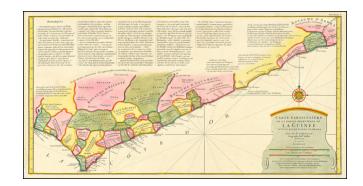

## Carte Particuliere de la Partie Princpale de La Guinee situee entre Issini egt Ardra . . . Avril 1729

**Stock#:** 62211op **Map Maker:** d'Anville

**Date:** 1729 **Place:** Paris

Color: Hand Colored

**Condition:** VG+

### **Exceptional Old Color Example!**

Fine old color example of D'Anville's map of the Gold Coast and Guinea, drawn from the Chavelier des Marchais reports.

in 1725 and subsequent years the Chevalier des Marchais was sent by the French Government to visit the West Coast of Africa and the South American settlement of Cayenne (Guiana), and report on the trading prospects of both regions.

Includes a section of French text describing the region.