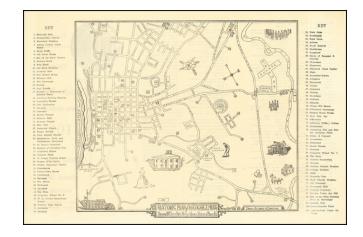

## Historic Map of Natchez, Miss. Showing 101 Sites of Ante-Bellum Homes, Historical Places, Etc.

**Stock#:** 62210 **Map Maker:** Downing

Date: 1950 circa?
Place: Natchez, MS
Color: Uncolored

**Condition:** VG+

## **Description:**

Scarce Pictorial map of the Natchez, Mississippi area, illustrating historical sites, extending frrom the Mississippi River to Sharpe Airport.

On the verso, a key with points illustrating on the map is given.