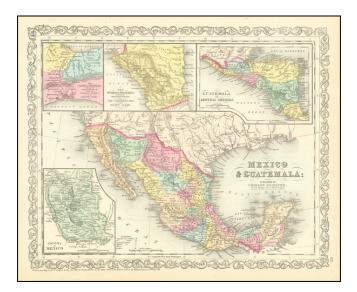

## Barry Lawrence Ruderman Antique Maps Inc.

7407 La Jolla Boulevard La Jolla, CA 92037

www.raremaps.com

(858) 551-8500 blr@raremaps.com

Mexico & Guatemala

| Stock#:    | 62206          |
|------------|----------------|
| Map Maker: | Desilver       |
| Date:      | 1857           |
| Place:     | Philadelphia   |
| Color:     | Hand Colored   |
| Condition: | VG+            |
| Size:      | 15 x 13 inches |
| Price:     | SOLD           |

## **Description:**

Scarce Charles Desilver map of Mexico and the Southwest.

Many of the early place names in Texas still appear. Pre-Gadsden Purchase border with Mexico.

Large insets of the Valley of Mexcio, Ithmus of Tehuantepeci, Isthmus of Nicaragua and Guatemala.