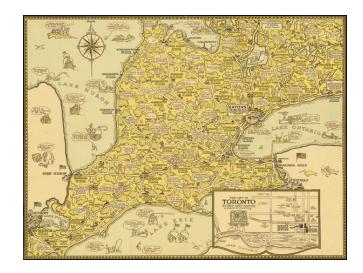

## (Southern Ontario - Toronto) The City of Toronto An Indian name meaning a place of meeting

**Stock#:** 62202

Map Maker: Eaton Stores

Date: 1930 circaPlace: Toronto?Color: ColorCondition: VG

**Size:** 21 x 16 inches

## **Description:**

Rare pictorial map of the area around Toronto and York in Western Ontario, published by Eaton's Store.

The map is filled with whimsical vignettes and distances to Eaton's.

The map is apparently quite rare. We were not able to locate another example.