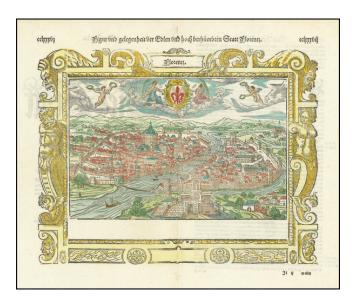

## Barry Lawrence Ruderman Antique Maps Inc.

7407 La Jolla Boulevard La Jolla, CA 92037 www.raremaps.com

(858) 551-8500 blr@raremaps.com

[Florence] Florentz

| Stock#:<br>Map Maker: | 62199<br>Munster |
|-----------------------|------------------|
| Date:                 | 1579             |
| Place:                | Basle            |
| Color:                | Hand Colored     |
| <b>Condition</b> :    | VG               |
| Size:                 | 13 x 10 inches   |
| Price:                | SOLD             |

## **Description**:

Detailed view of the City of Florence, set with a decorative engraved title frame.

Large coat of arms, held aloft by two angels, with two additional cherubs in the upper left and right corner. Major landmarks (Duomo, Ponte Vecchio, etc.) are plainly visible in the view. From Munster's *Cosmographia*, one of the most influential geographical works of the 16th century, first published in 1544.