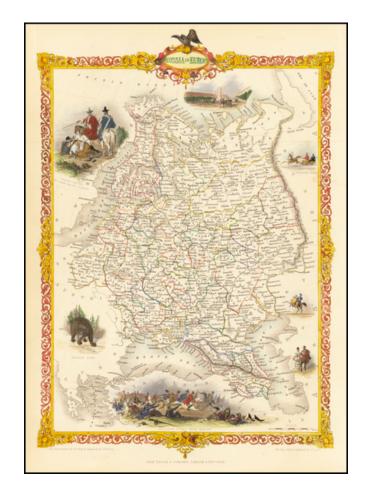

## **Description:**

Striking full color example of this marvelous map of European Russia.

Showing vignettes of the Neoskoi Prospect, St. Petersburg, Polish Captives on their way to Siberia, a Russian Bear, Russian Horseman, Travelling Sledge, costumed Russians, and Napoleon's Flight from Moscow. Engraved for *R. Montgomery Martin's Illustrated Atlas*.

Tallis was one of the last great decorative map makers. His maps are prized for the wonderful vignettes of indigenous scenes, people, etc. Remarkable color.