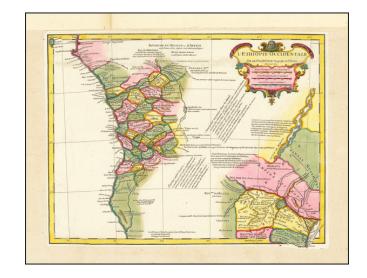

## L'Ethiopie Occidentale . . . 1732

**Stock#:** 62181op **Map Maker:** d'Anville

**Date:** 1732 **Place:** Paris

Color: Hand Colored

**Condition:** VG+

**Size:** 15 x 11 inches

Price: SOLD

#### **Exceptional Old Color Example!**

Fine old color example of D'Anville's map of "Western Ethiopia."

The map extends from the Gabon Estuary, Port Gentil and the Kingdom of Loango in the north to Cabo Negro (Angola) and the Kunene River on the coast.

On the opposite coast, the region drained by the Zambezi River is shown, extending north to Lake Malawi.

Includes extensive text annotations in French.

The map is quite rare, we note only one other example offered for sale in a dealer catalog in the past 30 years.