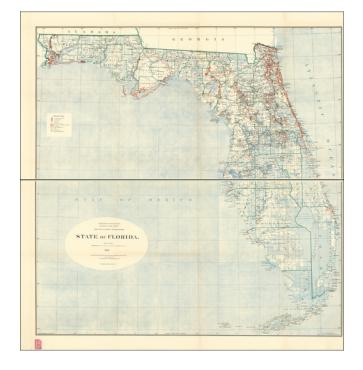

## **Description:**

Scarce two-sheet GLO map of Florida, published in Washington.

The map shows the Surveyor General's Office, US Land Offices, County Seats, Completed Railroads, Government Reservations (Military, Naval, Lighthouses, etc.), Private Grants, Sawgrass Marshes and Swamps, Prairie Lands, Large Hammocks and Undivided Townships.

Excellent large format treatment of Southern Florida. Miami and Coconut Grove are named, as are many of the keys.