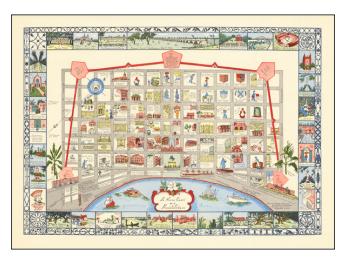

## **Description:**

Scarce map of New Orleans, drawn by Myro Zimmerman Barnes in New Orleans in 1942.

Includes a fabulous whimsical look at the city, with block by block vignettes of history, costumes and other clever caricatures.