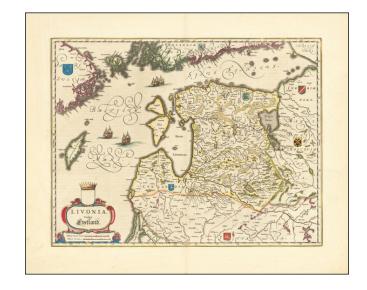

## Livonia vulgo Lyefland

**Stock#:** 62136 **Map Maker:** Blaeu

Date: 1640 circaPlace: AmsterdamColor: Hand Colored

**Condition:** VG+

**Size:**  $20 \times 15$  inches

**Price:** SOLD

## **Description:**

Nice example of this decorative map of the Baltic, Lithuania, Estonia, Latvia, Gottalandia, and parts of Sweden (including Stockholm) and Finland (including Helsinki).

The map includes a decorative cartouche, the coats of arms for Sweden, Finland, Estonia, Curland, Lithuania, Moscovia and Ingriae, along with a number of ships in the Baltic and Sinus Finnicus.