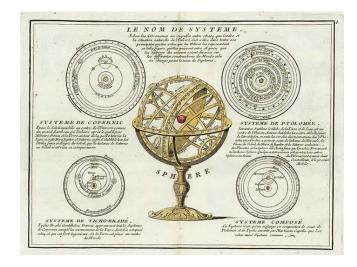

## Le Nom De Systeme [Armillary Sphere and models of the Solar System]

**Stock#:** 6213 **Map Maker:** Nolin

**Date:** 1750 **Place:** Paris

**Color:** Hand Colored

**Condition:** VG+

**Size:**  $10.5 \times 8$  inches

## **Description:**

Decorative armillary sphere and 4 models of the solar system, based upon Copernicus, Ptolemee, Ticho-Brahe and the System Compose, a composite system inventoed by Martianus Capella, based upon Ptolomee and Tycho Brahe, with the earth at the center of the Universe. Nolin's small atlas is quite rare.