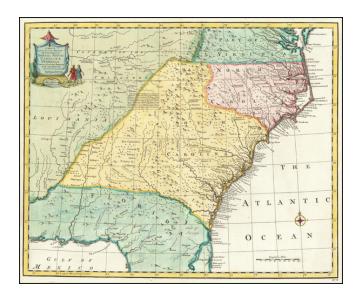

## A New & Accurate Map of The Provinces of North & South Carolina, Georgia, &c. Drawn from the lastest Surveys and regulated by Astronomical Observations

| Stock#:    | 62127 |
|------------|-------|
| Map Maker: | Bowen |

## **Description:**

Striking example of Bowen's detailed map of the Carolinas, Georgia and most of Florida, extending west to the Country of the Cherokees and French Louisiana.

The map is highly detailed and show many towns, forts, Indian Tribes, mountains, rivers, lakes, etc. Interesting annotaion on the Cherokee Indians, a warlike nation of Indians, which have joined in Alliance with the British Colonies and serve as a powerful defensive barrier against the French & Spanish controlled regions to the west.

A marvelous bit of pro-settlement propaganda encouraging emigration to the region on the eve of the French & Indian War.