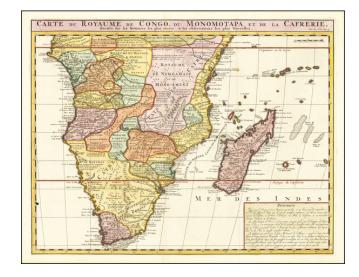

## Carte Du Royaume De Congo Du Monomotapa et de la Cafrerie

**Stock#:** 62083 **Map Maker:** Chatelain

**Date:** 1717 **Place:** Paris

**Color:** Hand Colored

**Condition:** VG+

**Size:** 21 x 16 inches

**Price:** SOLD

## **Description:**

Strikingly engraved and detailed map of South Africa and Madagascar, with extensive notes regarding the local tribes, geography, mines, rivers, mountains, etc.

One of the most attractive and scientifically detailed maps of the region published during the early 18h Century, based upon De L'Isle's map of 1708.

The map appeared in Henri Chatelain's monumental Atlas Historique.