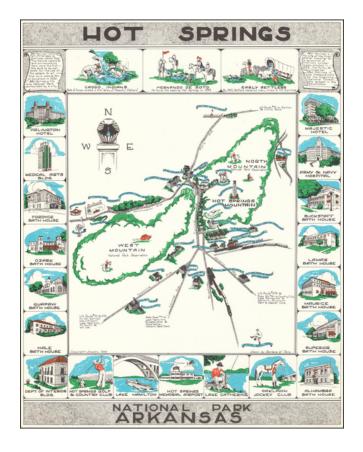

#### **Description:**

Rare vintage pictorial map of Hot Springs, Arkansas. The map features the town's many hospitals, baths, hotels, and other landmarks.

The map includes the segregated Pythian Hotel & Baths, which is labeled "Colored Only".

At the top are three vignettes of moments in the history of the hot springs, around the sides of the map are vignettes of local landmarks and tourist attractions.