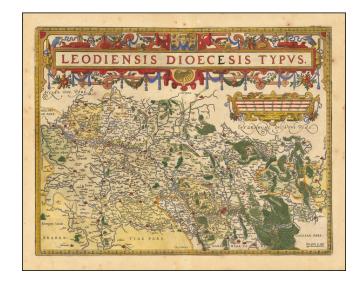

## **Leodiensis Dioecesis Typus**

**Stock#:** 62076 **Map Maker:** Ortelius

Date: 1602 Place: Antwerp Color: Hand Colored

**Condition:** VG

**Size:** 19.5 x 14 inches

**Price:** SOLD

## **Description:**

Fine old color example of Ortelius' regional map of Belgium, from his *Theatrum Orbis Terrarum*, the first modern atlas of the world.

The map is centered on Liege and extends to Weert and Ruremond in the west, Chastelets, Loeven and Philippe Ville in the south and Sedain in the east. Namur and Dinant are also shown.