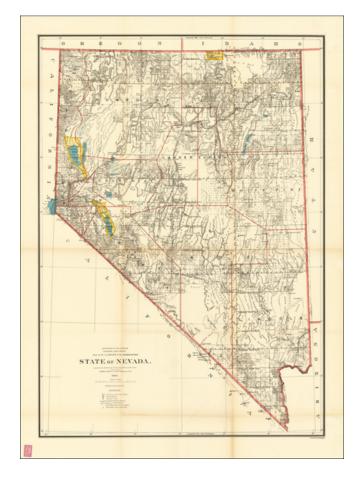

## **Description:**

Detailed map of Nevada, published by the General Land Office in 1894.

The map highlights in yellow the Indian Reservations in Nevada, located on Walker Lake, Pyramid Lake and the Duck Valley Reservation.

The map focuses on topographical details, early settlements, mines, roads, etc. Other details on the map include:

- Surveyor General's Office
- Land Offices
- County Seats
- Completed Railroads

## State of Nevada . . . 1894

- Proposed Railroads
- Railroad Land Grant Limits
- Townships not subdivided