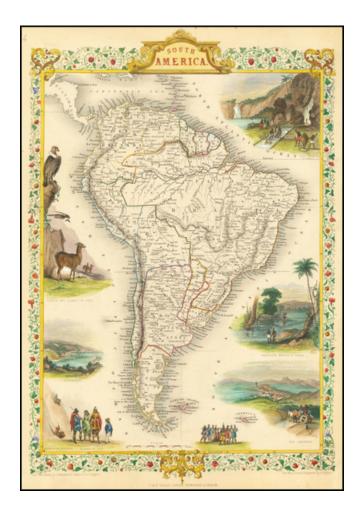

## **Description:**

Gorgeous full color example of Tallis' map of South America, with vignettes showing the cities of Rio Janeiro and colorful vignettes of Gold Washing in Brazil, Natives of Chili, Condor and Llamas of Peru. Beautiful decorative border.

Engraved for R. Montgomery Martin's Illustrated Atlas. Tallis was one of the last great decorative map makers. His maps are prized for the wonderful vignettes of indigenous scenes, people, etc.