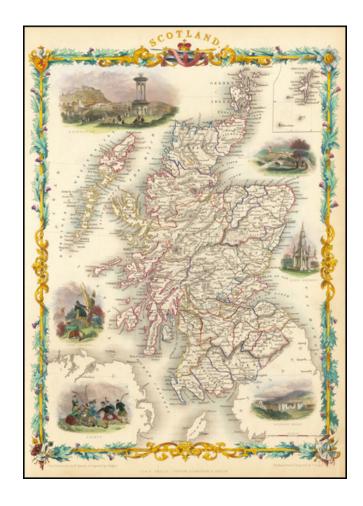

## **Description:**

Decorative full color example of this marvelous map of Scotland.

Showing vignettes of Edinburgh, Deer Stalking, Shinty, Holyrood House, Scott's Monument, and Brig of Doon & Burns Monument. Engraved for R. *Montgomery Martin's Illustrated Atlas of the World*. Tallis was one of the last great decorative map makers. His maps are prized for the wonderful vignettes of indigenous scenes, people, etc.