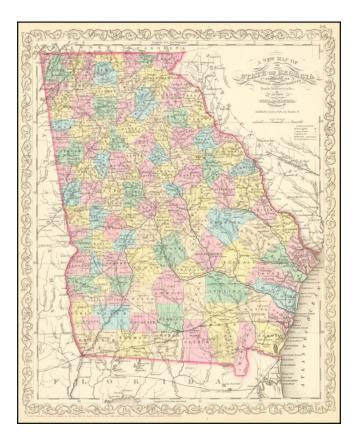

## Barry Lawrence Ruderman Antique Maps Inc.

7407 La Jolla Boulevard La Jolla, CA 92037

www.raremaps.com

(858) 551-8500 blr@raremaps.com

A New Map of Georgia with its Roads & Distances

| Stock#:<br>Map Maker: | 62070<br>Desilver    |
|-----------------------|----------------------|
| Date:<br>Place:       | 1856<br>Philadelphia |
| Color:                | Hand Colored         |
| <b>Condition</b> :    | VG+                  |
| Size:                 | 12 x 14 inches       |
| Price:                | SOLD                 |

## **Description:**

Gorgeous example of Desilver's map of Georgia, colored by county and showing towns, rivers, canals, roads, railroads, etc. A key lists steamship routes and distances.

Desilver's map's are now scarce on the market.