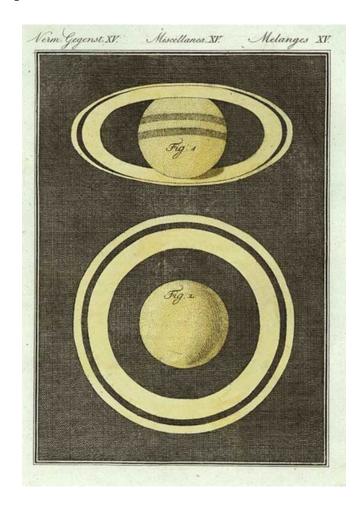

## [Saturn]

**Stock#:** 6206

Map Maker: Anonymous

**Date:** 1790

Place:

**Color:** Hand Colored

**Condition:** Fine

**Size:**  $7.5 \times 5.5$  inches

## **Description:**

An interesting pair of profiles of Saturn from an unknown German source. Includes additional sheet with text. We have dated it based upon pure speculation on the paper quality. The image could as early as 1770 or as late as 1820. In any case, a striking image.