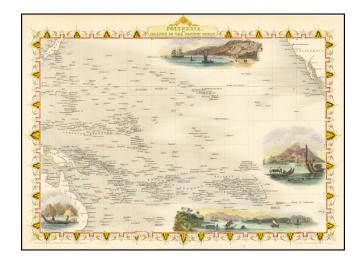

## Polynesia, or Islands In the Pacific Ocean

**Stock#:** 62037 **Map Maker:** Tallis

Date: 1851 Place: London

**Color:** 

**Condition:** VG+

**Size:**  $13 \times 9.5$  inches

**Price:** SOLD

## **Description:**

Nice full color example of John Tallis' map of the South Pacific.

The map includes large vignettes of Kalakakooa Sandwich Islands, Otaheite, the Harbour of Dory in New Guinea and Resolution Bay, Marquesas.

Engraved for R. Montgomery Martin's Illustrated Atlas. Tallis was one of the last great decorative map makers. His maps are prized for the wonderful vignettes of indigenous scenes, people, etc.