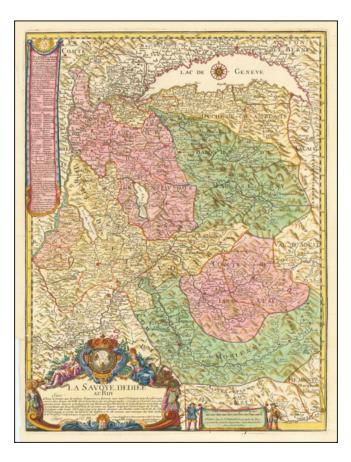

## **Description**:

An exceptional old color example of this scarce map of the Savoye region, topped by Lake Geneva.

The color in this example is truly extraordinary. The map is adorned with a title cartouche decorated with a globe crowned with fleurs de lys and two characters.

The map is centered on Lake Annecy.

The map was also issued by Pierre Du Val, with the date of 1691.