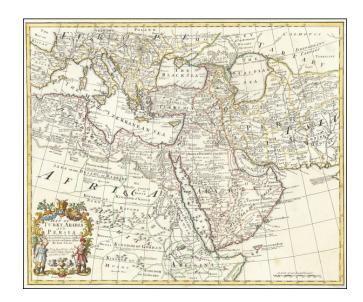

## A Map of Turky, Arabia And Persia. Corrected from the latest Travels . . . 1719

**Stock#:** 62027 **Map Maker:** Senex

Date: 1721 Place: London

**Color:** Hand Colored

**Condition:** VG

**Size:** 23.5 x 20 inches

## **Description:**

Striking map of the region centered on Saudi Arabia, Cyprus and the Mediterranean Sea.

Includes a large decorative cartouche and annotations throughout the map.

Excellent detail and nice color.