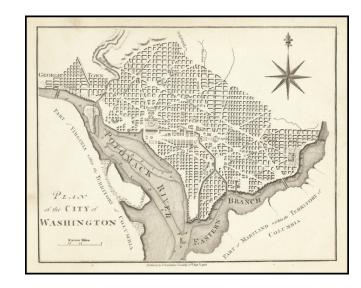

## **Description:**

Finely engraved early plan of Washington DC, based upon Andrew Ellicott's plan of 1792.

Shows Georgetown, the street layout, President's House, Capitol, large green, etc. Attractive compass rose.

A scarce and desirable early map of Washington.