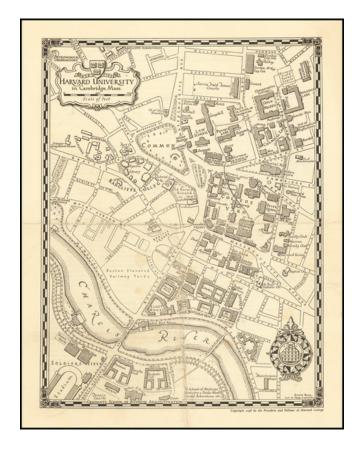

## Harvard University in Cambridge, Mass.

**Stock#:** 62004 **Map Maker:** Raisz

**Date:** 1938

Place: Cambridge Color: Uncolored

**Condition:** VG

**Size:** 8 x 10.5 inches

**Price:** SOLD

## **Description:**

Decorative vintage map of Harvard University, showing and naming all of the buildings, streets, colleges, and schools, etc.

Issued as part of a pamphlet given away as part of a public tour of Harvard's campus: "Harvard on View Academic Year 1938-1939 Guide Service Without Charge The Public is Cordially Invited to Visit the University"