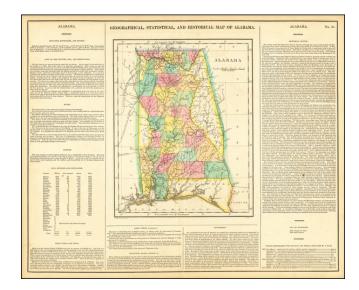

#### One of the Earliest Obtainable Maps of Alabama

Nice example of this fine map of Alabama, from the first edition of Carey & Lea's Atlas.

Many counties still not formed.

The map includes contemporary details concerning the topography, indigenous lands, rivers, climate, towns, manufacturing, commerce, education, history, population by county (divided into white, free colored, and slaves) and information concerning important battles.

An essential map for Alabama collectors.