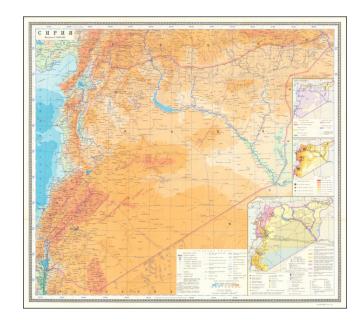

## **Description:**

Official Soviet mapping of Syria, published in Moscow in 1977/

A detailed map, typical of those produced in the USSR at this time in terms of its color scheme and themes-covered. The mapsheet has three insets (from top): map of ethnicities (peoples); population density map; and an economic map.

Because the region was continually geopolitically-sensitive, the map relies on Soviet data that vary from what was being published in America and the U.K. at the time.