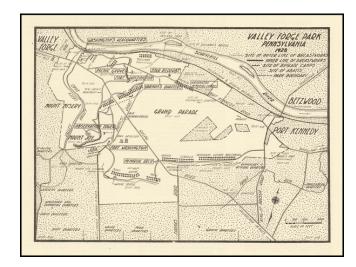

## **Description:**

Detailed map of the area around Valley Forge, Pennsylvania, centered on the Grand Parade.

### The map shows:

- Site of out line of Breastworks
- Site of inner line of Breastworks
- Site of Brigade Camps
- Site of Abatis
- Park Boundary