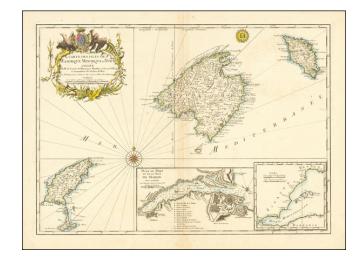

## Carte Des Isles De Maiorque Minorque et Yvice

Stock#: 61963 Map Maker: Bellin

**Date:** 1740 **Place:** Paris

**Color:** Hand Colored

**Condition:** VG+

**Size:** 22.5 x 16 inches

Price: SOLD

## **Description:**

Large detailed chart of the Balearic Islands with a large inset of Mahon, published in *L'Hydrographie Françoise*.

The map provides a highly detailed depiction of the three islands, with excellent detail on both the coastlines and interiors of the three islands.

The large plan of Mahon shows its extensive fortifications, soundings and navigational details.

The map was very influential and was later copied by Covens & Mortier, the Homann Heirs and Matthaus Seutter.