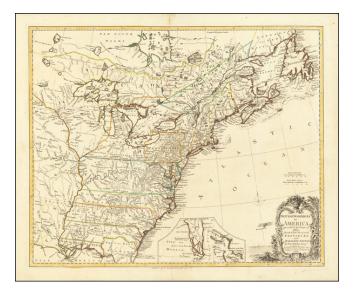

### Rare French and Indian War-Era Map of the American Colonies.

Thomas Kitchin's rare double-page engraved map of the American colonies.

Kitchin's *British Dominions in America* is closely based on Mitchell's monumental map of the American colonies. It shows Virginia, North Carolina, South Carolina, and Georgia stretching all the way to the Mississippi River. Pennsylvania extends north of Lake Erie.

The map pays particularly close attention to the Indian tribes of the interior, especially in the South and west of the Appalachian Mountains.

The present map was first prepared after the French and Indian War and was issued until the 1780s. This war-dated issue is rare.

#### **Rarity**

The map is quite rare on the market. We note only 1 example in British or American Auctions in the past 20 years (Swann 1996, \$6,440) and none appearing in dealer catalogs. OCLC locates only 1 example in an American Institutional Collection (Clements/ U of Michigan) and 2 in German Libraries. The Gilder-Lehrman collection shows a copy of the map.

# British Dominions in America agreeable to the Treaty of 1763; Divided into several Provinces and Jurisdictions, By Thos. Kitchin Geogr.

The present map is not to be confused with the Kitchin map that appeared in Gutherie's *Geography* in the early 1780s; that map is more common.