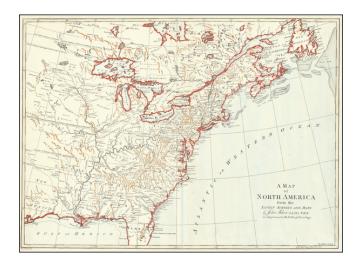

## A Map of North America from the Latest Surveys and Maps . . .

| Stock#:<br>Map Maker: | 61936<br>Blair   |
|-----------------------|------------------|
| Date:                 | 1768             |
| Place:                | London           |
| Color:                | Color            |
| <b>Condition:</b>     | VG               |
| Size:                 | 22 x 16.5 inches |
| Price:                | SOLD             |

## **Description:**

Detailed map of the British Colonies in North America, featuring Georgia, the Carolinas and Virginia with their boundaries extending to the Mississippi River.

The map provides a detailed look at the British Colonies, between the French & Indian War and the American Revolution. The map also notes the boundaries established by the Treaty of Utrecht and 3 different English Colonial Charters.