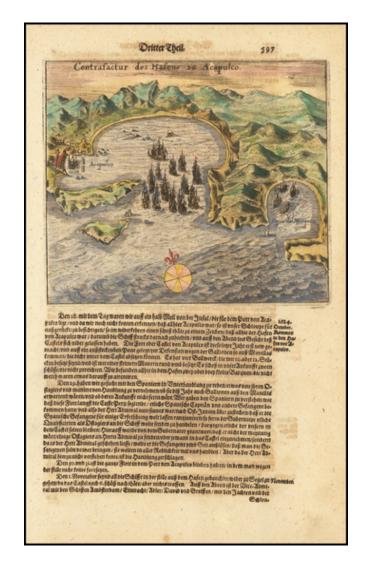

## Contrafactur des Hafens Acapulco

**Stock#:** 61931mp2 **Map Maker:** De Bry / Merian

Date: 1633Place: FrankfurtColor: Hand Colored

**Condition:** VG

**Size:** 7 x 6 inches

**Price:** SOLD

## **Description:**

Finely engraved image of the Dutch attack on the Spanish Fort of San Diego in the Harbor of Acapulco, in 1624.

The attack was undertaken by the Dutch East India Company, under the command of Pieter Muyser, during a series of raids on Spanish ports on the Pacific Coast, before the crossing the fleet for Manila.