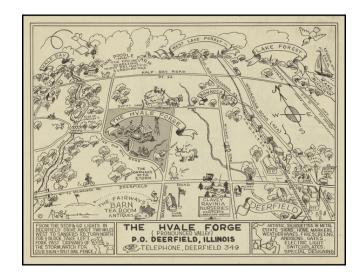

## The Hvale Forge (Pronounced Valley) P.O. Deerfield, Illinois

**Stock#:** 61930 **Map Maker:** Hvale

**Date:** 1937

**Place:** Deerfield, Illiinois

**Color:** Uncolored

**Condition:** VG+

**Size:**  $10.5 \times 8$  inches

## **Description:**

Delightful local promotional map advertising the Hvale Forge, in Deerfield, Illinois, drawn by James L. Hvale.

Includes a number of imaginative forge designs on the verso.

Lake Michigan appears at the top right, Lake Forest along the top and the Des Plaines River at the left.