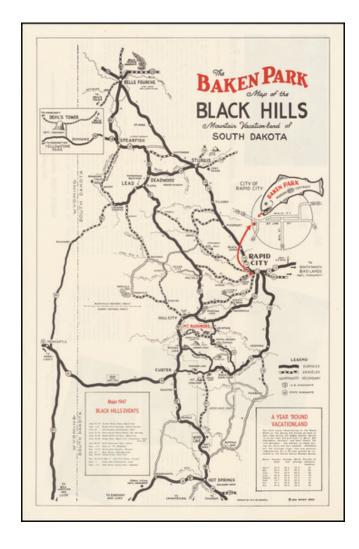

## The Baken Park Map of the Black Hills Mountain Vaction-Land of South Dakota

Stock#: 61929 Map Maker: McDowell

**Date:** 1947

**Place:** Baken Park, South Dakota

**Color:** Uncolored

**Condition:** VG+

**Size:**  $10 \times 16$  inches

## **Description:**

Promotional map for the Baken Park area of South Dakota, published in 1947.

The map illustrates the recreational opportunities centered on Baken Park, a suburb of Rapid City, South Dakota.

Advertising on the verso and a list of Major 1947 Black Hills Events on the front.