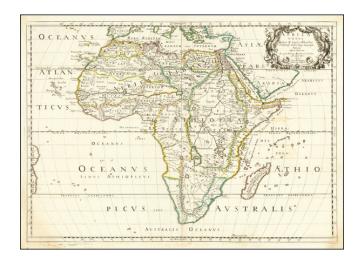

## **Description:**

Striking example of Sanson's map of ancient Africa, with a wonderful cartouche adorned with eagles.

The map is richly engraved and highly detailed, with nice detail in the interior, including a remarkable (and highly inaccurate) treatment of the source of the Nile.

The collector should note that this map is quite different from the later Sansons & Mariette *Africa Vetus,* which can be seen here: http://www.raremaps.com/gallery/detail/36324