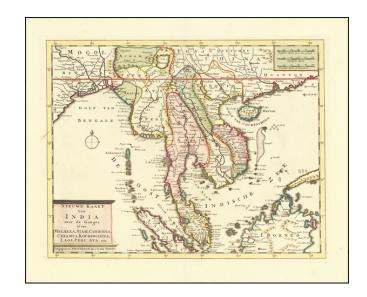

## Nieuwe Kaart van India over de Ganes of van Malakka, Siam, Cambodia, Chiampa, Kochinchina, Laos, Pegu, Ava, enz.

**Stock#:** 61925 **Map Maker:** Tirion

**Date:** 1760

Place: Amsterdam
Color: Hand Colored

## **Description:**

Decorative map of the region centered on the Malay Peninsula and extending from the Straits of Singapore, Malacca and Borneo in the South to China in the east and the Bay of Bengal in the south, published by Isaak Tirion.