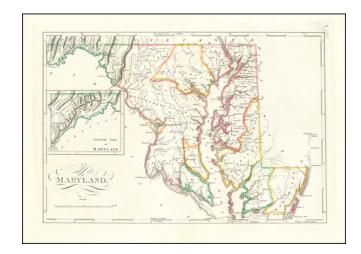

### Antique Map of Maryland from the Early 18th Century

Nice example of Carey's map of Maryland, one of the best large format maps of the state to appear in a Commercial Atlas.

The map is attractively hand colored by counties and shows, towns, roads, mountains, rivers, lakes, islands, bays and a host of other early important details. Large inset of Western Maryland.

Carey's *General Atlas* published in 1814 was the first American Atlas to be offered for sale with hand coloring on the maps.