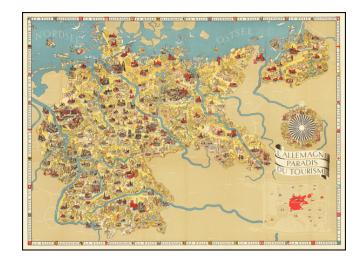

## (Second World War - Nazi Germany) L'Allemagne Paradis du Tourisme. [Germany The Paradise of Tourism.]

**Stock#:** 61899 **Map Maker:** Riemer

Date: 1935Place: n.p.Color: ColorCondition: VG

**Size:**  $30.5 \times 22$  inches

## **Description:**

Striking propaganda and travel map of Germany, published by the Reichsbahnzentrale fur den Deutschen Reiseverkehr and the German Railways Information Bureau.

Text, map, and graphics on the verso.

Includes decorative border alternating crests and "La Belle Allemagne". Pictographs represent cities, cultural activities, agriculture, soldiers with Nazi flags, etc.

Decorative compass rose, highlighting German industry, etc. A smaller map shows Germany in red, with a Nazi flag in the center, prior to the commencement of its aggressive territorial expansion before and during WWII.

The map was published in English, German, French, and Italian editions.