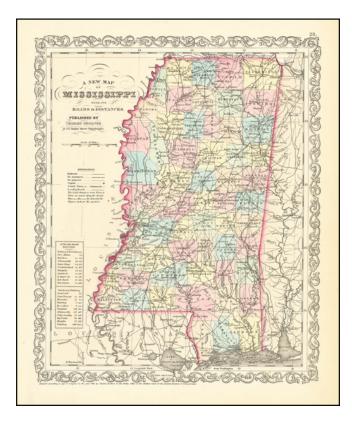

## A New Map Of Mississippi with its Roads & Distances ...

| Stock#:<br>Map Maker: | 61894<br>Desilver    |
|-----------------------|----------------------|
| Date:<br>Place:       | 1857<br>Philadelphia |
| Color:                | Hand Colored         |
| <b>Condition:</b>     | VG+                  |
| Size:                 | 11.5 x 14 inches     |
| Price:                | SOLD                 |

## **Description:**

Scarce Charles Desilver map of the state of Mississippi, hand colored by county and showing towns, rivers, bays, lakes, railroads, roads, distances, etc.

Tables of Steam Boat routes and distances.