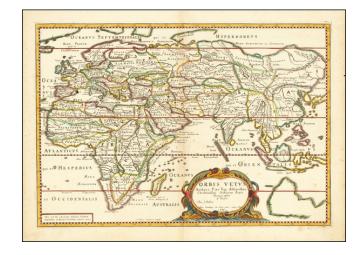

## Orbis Vetus Authore P. Du Val Abbavillaeo Christianissimi Galliarim Regis . . . 1663

**Stock#:** 61876 **Map Maker:** Du Val

Date: 1663 Place: Paris`

**Color:** Hand Colored

**Condition:** VG+

**Size:** 20.5 x 14.5 inches

## **Description:**

Scarce map of the Ancient World, published in Paris by Pierre Du Val.

While the cartographic detail tracks somewhat the known cartography of the region in the mid-17th Century, all of the place names are from antiquity.