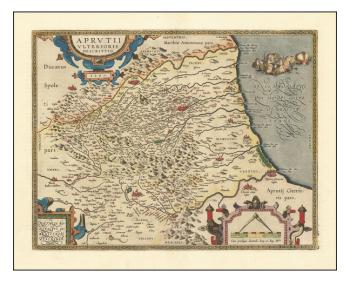

## Barry Lawrence Ruderman Antique Maps Inc.

7407 La Jolla Boulevard La Jolla, CA 92037

www.raremaps.com

(858) 551-8500 blr@raremaps.com

Aprutii Ulterioris Descriptio. 1590.

| Stock#:<br>Map Maker: | 61874<br>Ortelius |
|-----------------------|-------------------|
| Date:                 | 1595              |
| Place:                | Antwerp           |
| Color:                | Hand Colored      |
| <b>Condition:</b>     | VG+               |
| Size:                 | 17 x 13 inches    |
| Price:                | SOLD              |

## **Description:**

A nice example of Ortelius' map of Abruzzo, published in his *Theatrum Orbis Terrarum*, the first modern atlas of the World.

The map was first issued in 1590 and includes Ascoli, Civitella, Teramo, Aquila and Pescara.